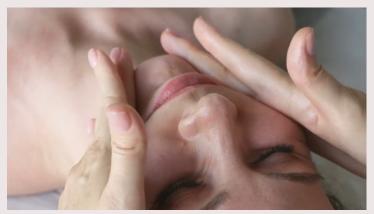

#### · Intraoral (Buccal) Technique

This part of the treatment allows the therapist to do deeper work on mimic and masticatory muscles along the entire length from origin to insertion point of muscle's attachment simultaneously from the outer and inner sides of the face through the oral cavity, It is a safe and effective approach to address muscle tension and alleviate emotional residue left in the muscle tissue. It also helps to gently affect facial posture by light manipulations with certain bones of the skull. This part is performed by the practitioner wearing sterile gloves inside the oral cavity.