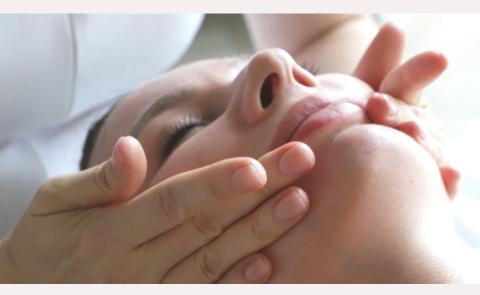

#### · Intraoral (Buccal) Technique

This part of the treatment allows the therapist to do deeper work on mimic and masticatory muscles along the entire length from origin to insertion point of muscle's attachment simultaneously from the outer and inner sides of the face through the oral cavity, It is a safe and effective approach to address muscle tension and alleviate emotional residue left in the muscle tissue. It also helps to gently affect facial posture by light manipulations with certain bones of the skull. This part is performed by the practitioner wearing sterile gloves inside the oral cavity.

#### · Face Sculpting and Modelling

During this part you will learn all the skills you need to perform thorough and targeted facial manipulations to combat the age-related facial changes and to perform aesthetic correction of those changes by improving the facial posture and balancing out the facial symmetry including the three horizontal proportion sections - Menton, Glabella and Trichion. Muscle sculpting is achieved by kneading the whole face, neck and décolletage area superficially - the therapist works like a sculptor moulding the face - strengthening the hypotonic muscles and relaxing the hypertonic ones.