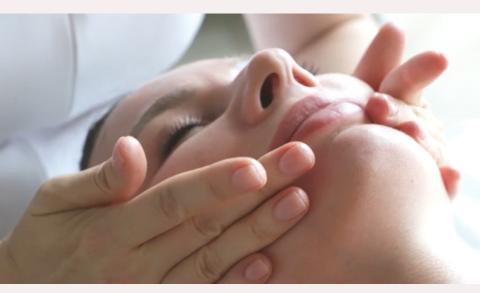

The procedure of NEOLIFTING® sets to transform the traditional approach to beauty in the industry which is dominated by invasive techniques, plastic surgeries, injectables, and the use of various toxic substances to delay the aging process. Being at the forefront of holistic approach in the field of modern beauty, it aims to prove that there is a way to beauty without pain. This treatment gives the prolonged lifting effect to face, neck, and décolleté without side effects and the risks of complications.

The secret to the success of the technique lies in the deep understanding of how the facial muscles work and applying this fundamental knowledge to practice - our therapists **work both superficially on the face and inside the oral cavity**.

#### • Intraoral (Buccal) Technique

This part of the treatment allows the therapist to do deeper work on mimic and masticatory muscles along the entire length from origin to insertion point of muscle's attachment simultaneously from the outer and inner sides of the face through the oral cavity, It is a safe and effective approach to address muscle tension and alleviate emotional residue left in the muscle tissue. It also helps to gently affect facial posture by light manipulations with certain bones of the skull. This part is performed by the practitioner wearing sterile gloves inside the oral cavity.