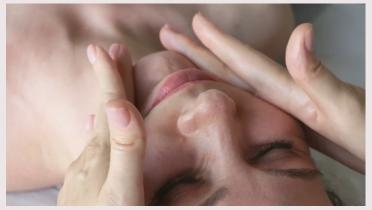

#### • Intraoral (Buccal) Technique

This part of the treatment allows the therapist to do deeper work on mimic and masticatory muscles along the entire length from origin to insertion point of muscle's attachment simultaneously from the outer and inner sides of the face through the oral cavity, It is a safe and effective approach to address muscle tension and alleviate emotional residue left in the muscle tissue. It also helps to gently affect facial posture by light manipulations with certain bones of the skull. This part is performed by the practitioner wearing sterile gloves inside the oral cavity.