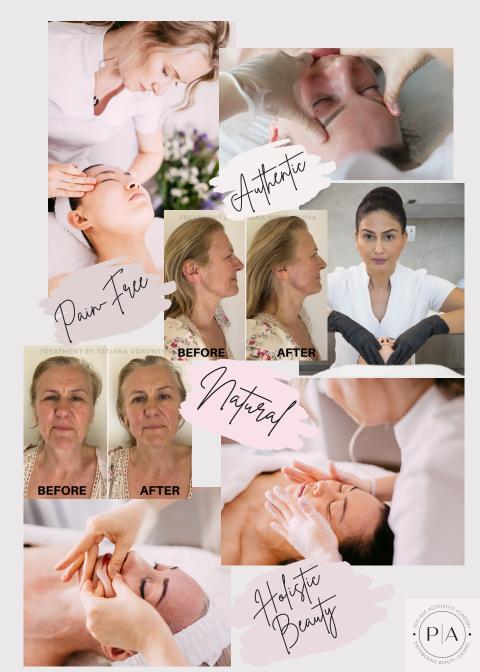

## INTRODUCTION TO NEOLIFTING®

The philosophy behind NEOLIFTING® is that no amount of makeup or skincare products, no amount of perfume, jewellery or designer clothes will make a woman beautiful as when she feels beautiful from the inside. When she is content and comfortable in her own skin, when she feels happy and grounded - she is irresistible and her presence is magnetic. It affects everyone around her and that is her greatest gift to the world!

As a therapist learning NEOLIFTING® treatment protocol, you are embarking on a journey to not only master the subtleties of the craft, but how to ethically and gently address psycho-emotional states of your clients by skilful manipulations with the soft tissues of the face, neck and cranium, gentle skeletal adjustments, and breathwork. You will learn how to create a safe healing space and serve from a humble place of non-judgement.

The procedure of NEOLIFTING® sets to transform the traditional approach to beauty in the industry which is dominated by invasive techniques, plastic surgeries, injectables, and the use of various toxic substances to delay the aging process. Being at the forefront of holistic approach in the field of modern beauty, it aims to prove that there is a way to beauty without pain. This treatment gives the prolonged lifting effect to face, neck, and décolleté without side effects and the risks of complications.

Overall, NEOLIFTING® produces such positive results:

- facial muscles relax and muscle tone returns to normal;
- helps muscle recovery, restores facial posture by balancing three horizontal lines menton, glabella and trichion;
- eliminates spasms and blockages;
- enables metabolism and tissue nourishment;
- appearance and elasticity of the skin improves via stimulation of skin cell regeneration and prevention of wrinkles;
- improves psycho-emotional state of the client through manipulations of facial muscles

• Face Sculpting and Modelling

During this part you will learn all the skills you need to perform thorough and targeted facial manipulations to combat the age-related facial changes and to perform aesthetic correction of those changes by improving the facial posture and balancing out the facial symmetry including the three horizontal proportion sections - Menton, Glabella and Trichion. Muscle sculpting is achieved by kneading the whole face, neck and décolletage area superficially - the therapist works like a sculptor moulding the face - strengthening the hypotonic muscles and relaxing the hypertonic ones.

#### • Intraoral (Buccal) Technique

This part of the treatment allows the therapist to do deeper work on mimic and masticatory muscles along the entire length from origin to insertion point of muscle's attachment simultaneously from the outer and inner sides of the face through the oral cavity, It is a safe and effective approach to address muscle tension and alleviate emotional residue left in the muscle tissue. It also helps to gently affect facial posture by light manipulations with certain bones of the skull. This part is performed by the practitioner wearing sterile gloves inside the oral cavity.